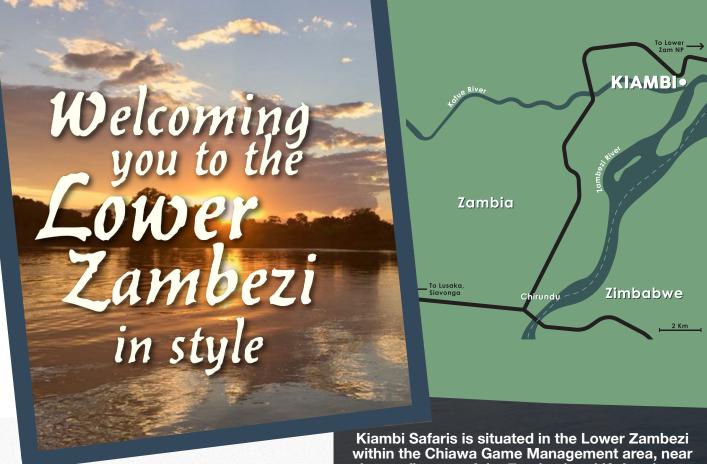

Kiambi Safaris is situated in the Lower Zambezi within the Chiawa Game Management area, near the confluence of the Zambezi and Kafue rivers. The closest town to the Lodge is Chirundu, a mere 22 km upriver, and the Lower Zambezi National Park is situated 65 km down river. Kiambi Safaris is strategically placed in a prime location high up on the very edge of the banks of the mighty Zambezi river.